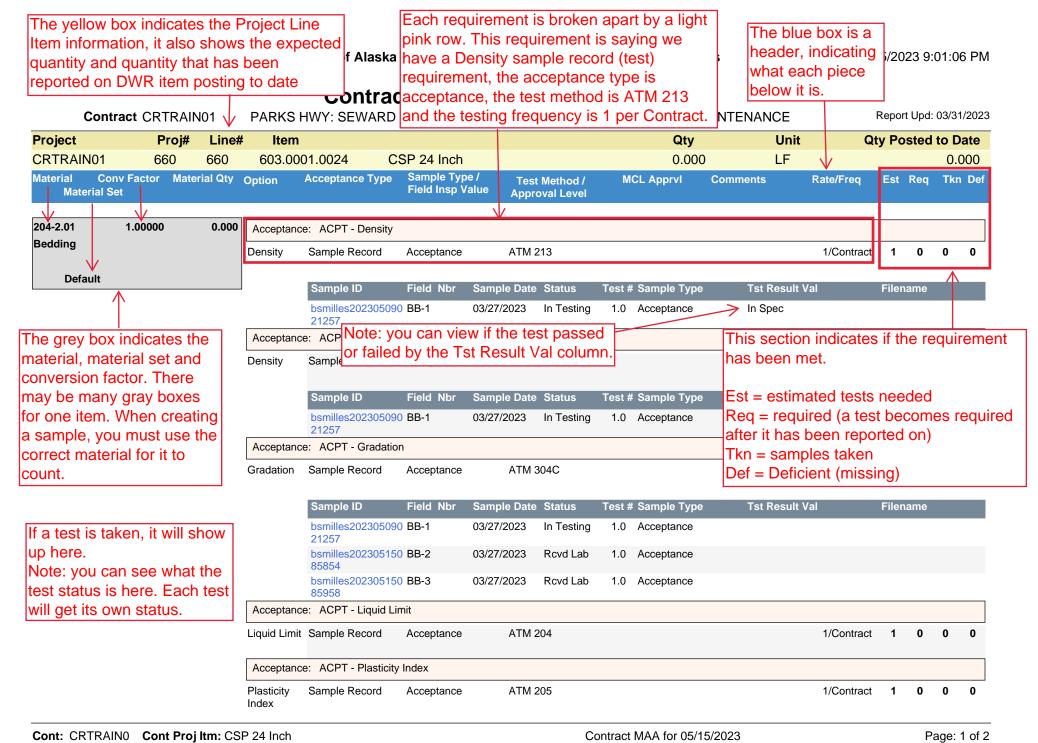

## **Contract Material Acceptance Report**

| Contra                                                                                                | Contract CRTRAIN01 |          |                         |                  | PARKS HWY: SEWARD MERIDIAN PKWY TO LUCUS RD PREVENTIVE MAINTENANCE                                                             |                            |                |               |            |                     |            |                    |              | Report Upd: 03/31/2023 |     |  |  |  |
|-------------------------------------------------------------------------------------------------------|--------------------|----------|-------------------------|------------------|--------------------------------------------------------------------------------------------------------------------------------|----------------------------|----------------|---------------|------------|---------------------|------------|--------------------|--------------|------------------------|-----|--|--|--|
| Project                                                                                               | Proj#              | Line#    | Item                    |                  |                                                                                                                                |                            |                |               | Qty        |                     | Qt         | Qty Posted to Date |              |                        |     |  |  |  |
| CRTRAIN01                                                                                             | 660                | 660      | 603.000                 | 01.0024          | CSP 24 Inch                                                                                                                    |                            |                | 0.000         | )          | LF                  |            |                    |              | 0.0                    | 000 |  |  |  |
| Material Conv<br>Material Set                                                                         | Factor Mate        | rial Qty | Option                  | Acceptance Typ   | oe Sample Type /<br>Field Insp Valu                                                                                            | Test Me<br>le Approva      |                | MCL ApprvI    | Comments   |                     | Rate/Freq  | Est                | Req          | Tkn                    | Def |  |  |  |
| Here you can see that                                                                                 |                    |          | Acceptance              | e: ACPT - Stand  | lard Density                                                                                                                   |                            |                |               |            |                     |            |                    |              |                        |     |  |  |  |
| there are three options under this requirement,                                                       |                    | Proctor  | Sample Record           | Acceptance       | ATM 207                                                                                                                        |                            |                |               |            | 1/Contract          | 1          | 0                  | 0            | 0                      |     |  |  |  |
| only one has to be                                                                                    |                    |          | Vibe                    | Sample Record    | Acceptance                                                                                                                     | ATM 212                    |                |               |            |                     | 1/Contract | 1                  | 0            | 0                      | 0   |  |  |  |
| requirement.                                                                                          |                    | <b>→</b> | Vibe Table              | Sample Record    | Acceptance                                                                                                                     | ASTM D                     | 253            |               |            |                     | 1/Contract | 1                  | 0            | 0                      | 0   |  |  |  |
|                                                                                                       | 0.00000            | 0.000    | Acceptance              | e: QUAL - Manu   | facturer's Cert                                                                                                                |                            |                |               |            |                     |            |                    |              |                        |     |  |  |  |
| Flexible Watertight Gaskets  Default                                                                  |                    |          | Manufactur<br>er's Cert | Daily Work Rep   | ort Manufacturer's<br>Cert                                                                                                     |                            |                |               |            |                     | 1/Contract | 0                  | 0            | 0                      | 0   |  |  |  |
| 707-2.01                                                                                              | 1.00000            | 0.000    | Acceptance              | e: QUAL - Buy A  | American                                                                                                                       |                            |                |               |            |                     |            |                    |              |                        |     |  |  |  |
| Corrugated Steel Pipe, Pipe Arches, and Underdrains  Default                                          |                    |          | Buy<br>American         | Daily Work Rep   | ort Buy America(n)                                                                                                             |                            | Pro            | ject Engineer |            |                     | 1/Contract | 1                  | 0            | 0                      | 0   |  |  |  |
| When you have a                                                                                       | Doily Wo           | ork      | Acceptance              | e: QUAL - Mill C | ert or Manufacturer's                                                                                                          | Cert                       |                |               |            |                     |            |                    |              |                        |     |  |  |  |
| When you have a Daily V<br>Report Acceptance Type<br>will see the following<br>information displayed. |                    |          | Manufactur<br>er's Cert | Daily Work Rep   | ort Manufacturer's<br>Cert                                                                                                     |                            | Pro            | ject Engineer |            |                     | 1/Contract | 1                  | 0            | 1                      | 0   |  |  |  |
|                                                                                                       | ayeu.              |          |                         | DWR Date Ins     | spector Itm                                                                                                                    | Post # Statu               | s Field Insp \ | Value Aprv L  | /I Comment | ts                  | Filenam    | е                  |              |                        |     |  |  |  |
| When creating a Daily Work Report Acceptance Type - you will need to select the correct               |                    |          | 05/05/2023 Bra          | andy Milles      | 1 Draft                                                                                                                        | Manufacture<br>Cert        | er's PE        | Metal-Mat     | ic, Inc.   | 707-2.01<br>Approve |            |                    | c, Inc       |                        |     |  |  |  |
| Inspection Value. In this example it would be Manufacturer's Cert.                                    |                    |          |                         |                  | Note: The DWR Date, Sample ID and any Files are hyperlinks.  Example: If you click the DWR Date it will take you to that Daily |                            |                |               |            |                     |            |                    |              |                        |     |  |  |  |
|                                                                                                       |                    |          |                         |                  |                                                                                                                                | Work Report in the System. |                |               |            |                     |            |                    | Page: 2 of 2 |                        |     |  |  |  |